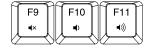

| Fn + F6<br>I <b>⋖</b> ◀ | Back   Face arrière   Rückseite   Indietro   Atrás   Retroceder  <br>اللوحة الخلفية   バック   后退                                                                                                           |  |
|-------------------------|----------------------------------------------------------------------------------------------------------------------------------------------------------------------------------------------------------|--|
| Fn + F7<br>▶II          | Play/Pause   Lecture/Pause   Abspielen/Pause   Riproduci/Pausa  <br>Reproducir/Pausar   Reproduzir/Colocar em Pausa  <br>تشغيل/إيقاف مؤقت<br>再生/一時停止   播放/暂停                                             |  |
| Fn + F8<br>▶▶I          | Forward   Commande d'avance   Vorwärts   Avanti   Adelante  <br>Avançar   التالي   フォワード   前进                                                                                                            |  |
| Fn + F9<br><b>◀</b> ×   | Mute Speaker   Désactiver le haut-parleur   Lautsprecher<br>stummschalten   Disattivazione dell'altoparlante  <br>Silenciar altavoz   Silenciar altifalante   ﮐﺘﻢ ﺻﻮﺕ ﺍﻟﺴﻤﺎﻋﺎﺕ  <br>スピーカーをミュートする   扬声器静音 |  |
| Fn + F10<br><b>■</b> )  | Decrease Volume   Réduire le volume   Lautstärke verringern  <br>Diminuzione del volume   Bajar volumen   Diminuir volume  <br>音量を下げる   调低音量                                                             |  |
| Fn + F11<br>◄»))        | Increase Volume   Augmenter le volume   Lautstärke erhöhen  <br>Aumento del volume   Subir volumen   Aumentar volume  <br>فع مستوى الموت   音量を上げる   调高音量                                                 |  |