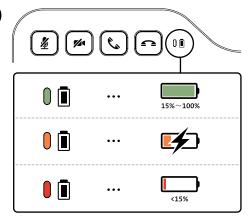

| ينطلب ما لا يقل عن 5 فولت/1 أمير (5 واط) من طاقة USB لشحن لوحة المفاتيح بشكل صحيح. | キーボードを正しく充電するには、5V/1A(5W)以上のUSB電力が必要です。 | 为键盘充电至少需要最低 5V/1A(5W)的USB 电源。

Mute On/Off | Mode muet activé/désactivé | Stummschaltung ein/aus | Attivazione/disattivazione dell'audio | Silenciar/Activar sonido | Silenciar/Colocar som | فالمون تشغیل کم الصوت | ミュートオン/オフ | 静音开/关 |

Camera On/Off | Caméra activée/désactivée | Kamera ein/aus | Attiva/disattiva telecamera | Cámara encendida/ apagada | Ligar/Desligar câmara | اتشغيل/ايقاف تشغيل الكاميرا カメラオン/オフ | 相机开/关 |

Answer Call | Répondre à l'appel | Anruf annehmen | Accetta chiamata | Responder Ilamada | Atender chamada | الرد على مكالة | 着信への応答 | 应答呼叫 |

End Call | Mettre fin à l'appel | Anruf beenden | Termina chiamata | Finalizar llamada | Terminar chamada | | 通話の終了| 结束呼叫 |

To customize your keyboard further, download Kensington Konnect™ for Keyboards. |
Pour personnaliser davantage votre clavier, téléchargez Kensington Konnect™ pour
claviers. | Um Ihre Tastatur weiter anzupassen, laden Sie Kensington Konnect™ für
Tastaturen herunter. | Per personalizzare ulteriormente la propria tastiera, scaricare
Kensington Konnect™ per tastiere. | Descargue Kensington Konnect™ para teclados
para personalizar el teclado. | Para personalizar ainda mais o seu teclado, transfira o
Kensington Konnect™ para teclados. |