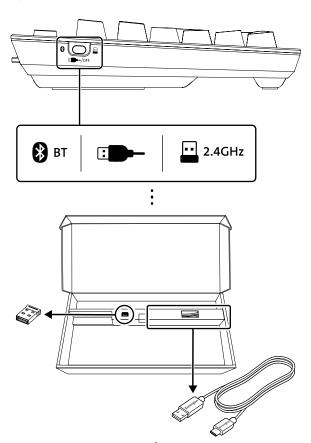

Requires a minimum of 5V/1A (5W) of USB power to properly charge the keyboard. | Nécessite une alimentation USB de minimum 5 V/1 A (5W) USB pour correctement charger le clavier. | Zum ordnungsgemäßen Aufladen der Tastatur ist ein USB-Anschluss mit einer Ausgangsleistung von mindestens 5 V/1 A (5 W) erforderlich. | Per caricare correttamente la tastiera, è necessaria un'alimentazione USB di almeno 5 V/1 A (5 W). | Requiere una alimentación USB de un mínimo de 5 V/1 A (5 W) para cargar el teclado adecuadamente. | Requer um mínimo de 5 V/1 A (5 W) de potência USB para carregar corretamente o teclado. |