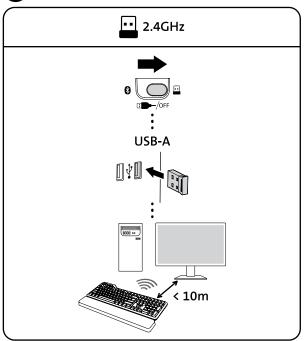

## Kensington<sup>®</sup>



MK7500F QuietType™ Pro Silent Mechanical Keyboard – Wireless (Full)

















Show the current channel | Afficher la chaîne actuelle | Aktuellen Kanal anzeigen | Mostra il canale corrente | Mostrar el canal actual | Mostrar o canal atual | はいまい | 現在のチャンネルを表示する | 显示当前信号通道 |











Requires a minimum of 5V/1A (5W) of USB power to properly charge the keyboard. | Nécessite une alimentation USB de minimum 5 V/1 A (5W) USB pour correctement charger le clavier. | Zum ordnungsgemäßen Aufladen der Tastatur ist ein USB-Anschluss mit einer Ausgangsleistung von mindestens 5 V/1 A (5 W) erforderlich. | Per caricare correttamente la tastiera, è necessaria un'alimentazione USB di almeno 5 V/1 A (5 W). | Requiere una alimentación USB de un mínimo de 5 V/1 A (5 W) para cargar el teclado adecuadamente. | Requer um mínimo de 5 V/1 A (5 W) de potência USB para carregar corr