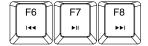

| Fn + F6<br>I <b>⋖</b> ◀ | Back   Face arrière   Rückseite   Indietro   Atrás   Retroceder  <br>اللوحة الخلفية   バック   后退                                                                                                           |  |
|-------------------------|----------------------------------------------------------------------------------------------------------------------------------------------------------------------------------------------------------|--|
| Fn + F7<br>▶II          | Play/Pause   Lecture/Pause   Abspielen/Pause   Riproduci/Pausa  <br>Reproducir/Pausar   Reproduzir/Colocar em Pausa  <br>تشغيل/إيقاف مؤقت<br>再生/一時停止   播放/暂停                                             |  |
| Fn + F8<br>▶▶I          | Forward   Commande d'avance   Vorwärts   Avanti   Adelante  <br>Avançar   التالي   フォワード   前进                                                                                                            |  |
| Fn + F9<br><b>◀</b> ×   | Mute Speaker   Désactiver le haut-parleur   Lautsprecher<br>stummschalten   Disattivazione dell'altoparlante  <br>Silenciar altavoz   Silenciar altifalante   ﮐﺘﻢ ﺻﻮﺕ ﺍﻟﺴﻤﺎﻋﺎﺕ  <br>スピーカーをミュートする   扬声器静音 |  |
| Fn + F10<br><b>■</b> )  | Decrease Volume   Réduire le volume   Lautstärke verringern  <br>Diminuzione del volume   Bajar volumen   Diminuir volume  <br>音量を下げる   调低音量                                                             |  |
| Fn + F11<br>◄»))        | Increase Volume   Augmenter le volume   Lautstärke erhöhen  <br>Aumento del volume   Subir volumen   Aumentar volume  <br>فع مستوى الموت   音量を上げる   调高音量                                                 |  |