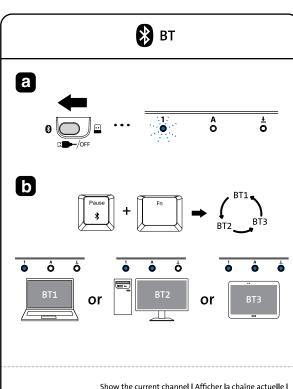

## Kensington<sup>®</sup>

MK7500F QuietType™ Pro Silent Mechanical Keyboard – Wireless (Full)

Show the current channel | Afficher la chaîne actuelle | Aktuellen Kanal anzeigen | Mostra il canale corrente | Mostrar el canal actual | Mostrar o canal atual | はいまい | 現在のチャンネルを表示する | 显示当前信号通道 |