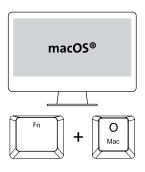

إ إجراء مزيد من التخصيص للوحة المفاتيح لديك، فم بتنزيل "Kensington Konnect™ للوحات المفاتيح. キーボードをさらに細かくカスタマイズするには、キーボードにKensington Konnect™ をダウンロードしてください。 | 如要进一步自定义键盘,请为键盘下载 Kensington Konnect™。 |

|     | Windows                                                                                                                                                               | Mac |
|-----|-----------------------------------------------------------------------------------------------------------------------------------------------------------------------|-----|
| æ   | Calculator   Calculatrice  <br>Taschenrechner   Calcolatrice  <br>Calculadora   Calculadora  <br>الآلة الحاسبة   計算機   计算器                                            | *   |
| Q   | Search   Chercher   Suche   Ricerca   Buscar   Procurar   بحث  <br>検素   援素                                                                                            |     |
| Fa. | Show Desktop   Afficher le bureau   Desktop anzeigen  <br>Mostra desktop   Mostrar escritorio   Mostrar Ambiente de<br>Trabalho   إظهار سطح المكتب   デスクトップを表示   显示桌面 |     |
| 6   | Screen Shot   Capture d'écran   Screenshot   Screenshott  <br>Captura de pantalla   Captura de ecrã   لقطة شاشة  <br>スクリーンショット   截屏                                   |     |

<sup>\*</sup>Requires Kensington Konnect | \*Nécessite Kensington Konnect |

<sup>\*</sup>Erfordert Kensington Konnect | \*Richiede Kensington Konnect |

<sup>\*</sup>Requiere Kensington Konnect | \*Requer o Kensington Konnect |