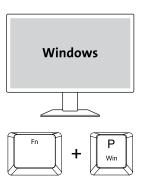

إ إجراء مزيد من التخصيص للوحة المفاتيح لديك، فم بتنزيل "Kensington Konnect™ للوحات المفاتيح. キーボードをさらに細かくカスタマイズするには、キーボードにKensington Konnect™ をダウンロードしてください。 | 如要进一步自定义键盘,请为键盘下载 Kensington Konnect™。 |

|     | Windows                                                                                                                                                               | Mac |
|-----|-----------------------------------------------------------------------------------------------------------------------------------------------------------------------|-----|
| æ   | Calculator   Calculatrice  <br>Taschenrechner   Calcolatrice  <br>Calculadora   Calculadora  <br>الآلة الحاسبة   計算機   计算器                                            | *   |
| Q   | Search   Chercher   Suche   Ricerca   Buscar   Procurar   بحث  <br>検素   援素                                                                                            |     |
| Fa. | Show Desktop   Afficher le bureau   Desktop anzeigen  <br>Mostra desktop   Mostrar escritorio   Mostrar Ambiente de<br>Trabalho   إظهار سطح المكتب   デスクトップを表示   显示桌面 |     |
| 6   | Screen Shot   Capture d'écran   Screenshot   Screenshott  <br>Captura de pantalla   Captura de ecrã   لقطة شاشة  <br>スクリーンショット   截屏                                   |     |

<sup>\*</sup>Requires Kensington Konnect | \*Nécessite Kensington Konnect |

<sup>\*</sup>Erfordert Kensington Konnect | \*Richiede Kensington Konnect |

<sup>\*</sup>Requiere Kensington Konnect | \*Requer o Kensington Konnect |