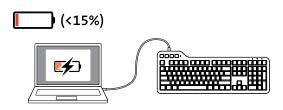

Requires a minimum of 5V/1A (5W) of USB power to properly charge the keyboard. | Nécessite une alimentation USB de minimum 5 V/1 A (5W) USB pour correctement charger le clavier. | Zum ordnungsgemäßen Aufladen der Tastatur ist ein USB-Anschluss mit einer Ausgangsleistung von mindestens 5 V/1 A (5 W) erforderlich. | Per caricare correttamente la tastiera, è necessaria un'alimentazione USB di almeno 5 V/1 A (5 W). | Requiere una alimentación USB de un mínimo de 5 V/1 A (5 W) para cargar el teclado adecuadamente. | Requer um mínimo de 5 V/1 A (5 W) de potência USB para carregar corretamente o teclado. |