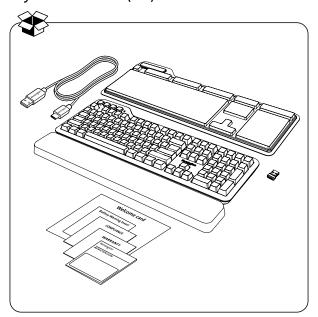

## Kensington<sup>®</sup>

MK7500F QuietType™ Pro Silent Mechanical Keyboard – Wireless (Full)

Show the current channel | Afficher la chaîne actuelle | Aktuellen Kanal anzeigen | Mostra il canale corrente | Mostrar el canal actual | Mostrar o canal atual | はいまい | 現在のチャンネルを表示する | 显示当前信号通道 |