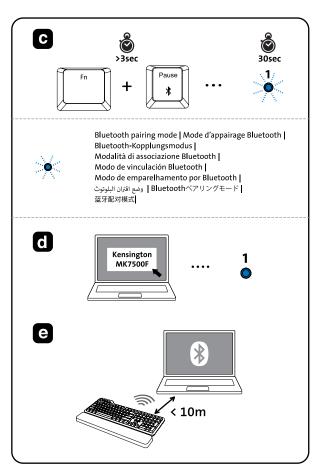

## Kensington<sup>®</sup>



MK7500F QuietType™ Pro Silent Mechanical Keyboard – Wireless (Full)

















Show the current channel | Afficher la chaîne actuelle | Aktuellen Kanal anzeigen | Mostra il canale corrente | Mostrar el canal actual | Mostrar o canal atual | はいまい | 現在のチャンネルを表示する | 显示当前信号通道 |











Requires a minimum of 5V/1A (5W) of USB power to properly charge the keyboard. | Nécessite une alimentation USB de minimum 5 V/1 A (5W) USB pour correctement charger le clavier. | Zum ordnungsgemäßen Aufladen der Tastatur ist ein USB-Anschluss mit einer Ausgangsleistung von mindestens 5 V/1 A (5 W) erforderlich. | Per caricare correttamente la tastiera, è necessaria un'alimentazione USB di almeno 5 V/1 A (5 W). | Requiere una alimentación USB de un mínimo de 5 V/1 A (5 W) para cargar el teclado adecuadamente. | Requer um mínimo de 5 V/1 A (5 W) de potência USB para carregar corretamente o teclado. |

| ينطلب ما لا يقل عن 5 فولت/1 أمير (5 واط) من طاقة USB لشحن لوحة المفاتيح بشكل صحيح. | キーボードを正しく充電するには、5V/1A(5W)以上のUSB電力が必要です。 | 为键盘充电至少需要最低 5V/1A(5W)的USB 电源。











Mute On/Off