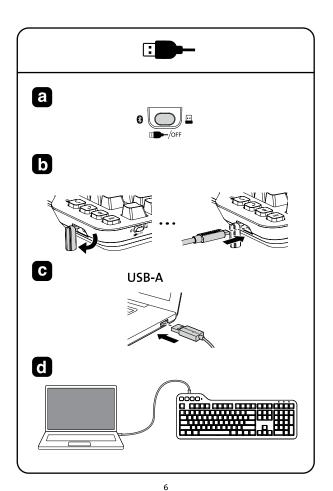

Requires a minimum of 5V/1A (5W) of USB power to properly charge the keyboard. | Nécessite une alimentation USB de minimum 5 V/1 A (5W) USB pour correctement charger le clavier. | Zum ordnungsgemäßen Aufladen der Tastatur ist ein USB-Anschluss mit einer Ausgangsleistung von mindestens 5 V/1 A (5 W) erforderlich. | Per caricare correttamente la tastiera, è necessaria un'alimentazione USB di almeno 5 V/1 A (5 W). | Requiere una alimentación USB de un mínimo de 5 V/1 A (5 W) para cargar el teclado adecuadamente. | Requer um mínimo de 5 V/1 A (5 W) de potência USB para carregar corretamente o teclado. |