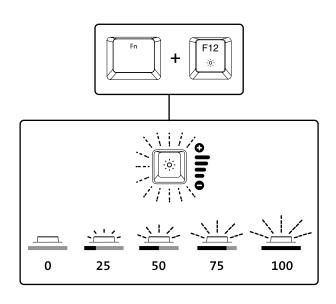

|  |
| Fn + F9<br><b>◀</b> ×   | Mute Speaker   Désactiver le haut-parleur   Lautsprecher<br>stummschalten   Disattivazione dell'altoparlante  <br>Silenciar altavoz   Silenciar altifalante   ﮐﺘﻢ ﺻﻮﺕ ﺍﻟﺴﻤﺎﻋﺎﺕ  <br>スピーカーをミュートする   扬声器静音 |  |
| Fn + F10<br><b>■</b> )  | Decrease Volume   Réduire le volume   Lautstärke verringern  <br>Diminuzione del volume   Bajar volumen   Diminuir volume  <br>音量を下げる   调低音量                                                             |  |
| Fn + F11<br>◄»))        | Increase Volume   Augmenter le volume   Lautstärke erhöhen  <br>Aumento del volume   Subir volumen   Aumentar volume  <br>فع مستوى الموت   音量を上げる   调高音量                                                 |  |





- EN Download Kensington Konnect™ today: www.Kensington.com/Konnect
- Kensington Konnect™ noch heute herunterladen: www.Kensington.com/Konnect
- FR Téléchargez Kensington Konnect™ dès aujourd'hui : www.Kensington.com/Konnect
- Scarica subito Kensington Konnect™: www.Kensington.com/Konnect
- ES Descargue ya Kensington Konnect™: www.Kensington.com/Konnect
- PT Descarregue hoje o Kensington Konnect™: www.Kensington.com/Konnect
- Www.Kensington.com/Konnect :اليوم ™Kensington Konnect بادر بتنزيل برنامج
- CN 立即下载 Kensington Konnect™: www.Kensington.com/Konnect
- JP 今すぐKensington Konnect™ をダウンロードしてください: www.Kensington.com/Konnect







Looking for support? Visit us online at: http://kensington.com/QuietType-Keyboard-Support



Kensington® and QuietType™ are trademarks of ACCO Brands. macOS i