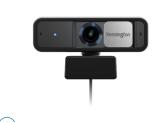

### 1 W2050 Pro 1080p Auto Focus Webcam

The W2050 elevates today's video conferencing applications with 1080p video, automatic video enhancements and stereo sound. The wide 93° diagonal field of view provides the flexibility for single or multi-user presentations.

K81176WW