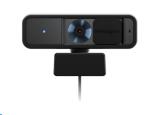

### 2 W2000 1080p Auto Focus Webcam

Kensington's W2000 1080p Auto Focus Webcam delivers high quality video, omnidirectional sound, a narrow field of view to showcase you and a cohesive software and accessory experience.

#### K81175WW