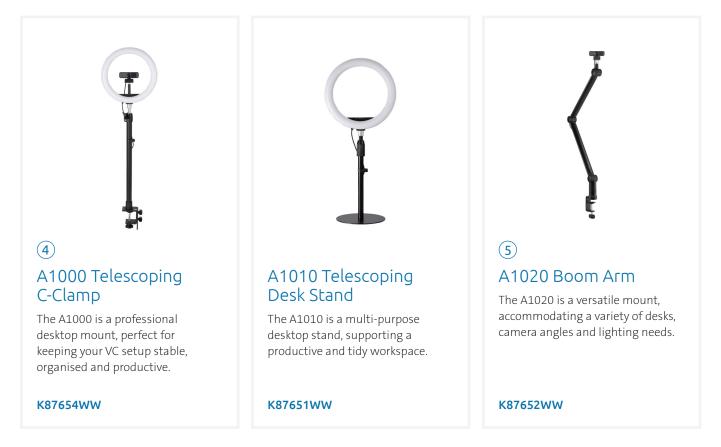

### MOUNTING OPTIONS

### In a world where life is caught on camera, Kensington knows that the right video conferencing accessories help you look and sound better.

Used in combination with webcams and lighting, professional stands deliver the right angles, adjustable positioning and maximum stability for the ultimate video conferencing experience.