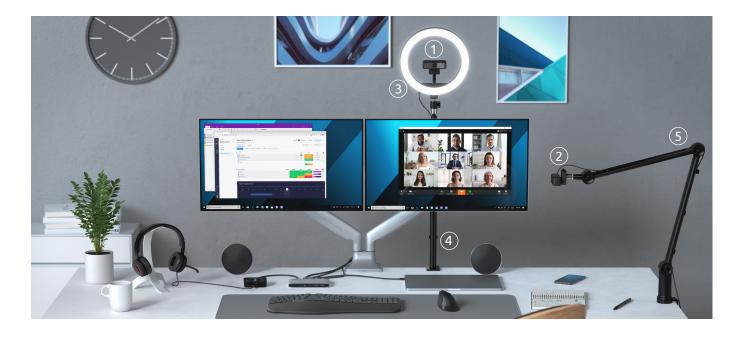

### MOUNTING OPTIONS

### In a world where life is caught on camera, Kensington knows that the right video conferencing accessories help you look and sound better.

Used in combination with webcams and lighting, professional stands deliver the right angles, adjustable positioning and maximum stability for the ultimate video conferencing experience.